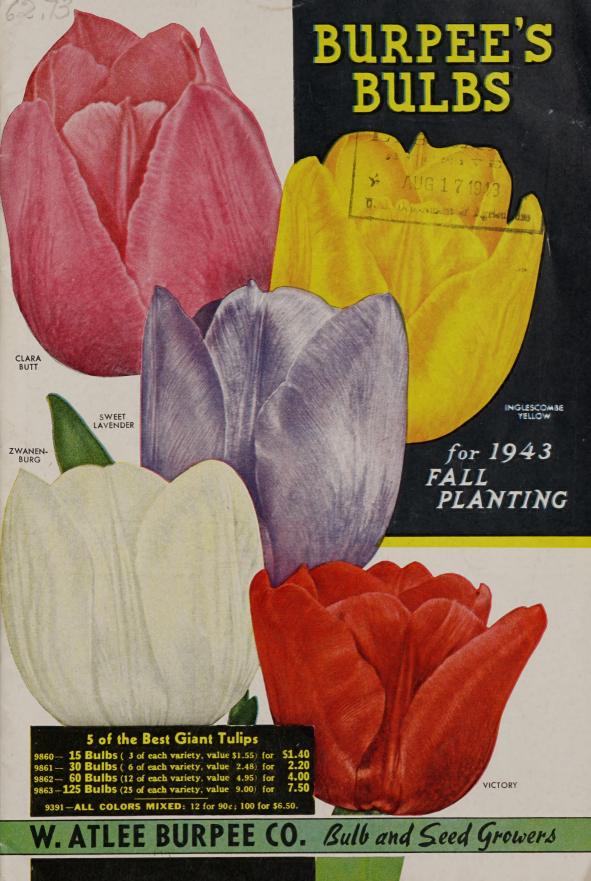

## **Historic, Archive Document**

Do not assume content reflects current scientific knowledge, policies, or practices.







8909 Anemone, St. Brigid Bright and attractive large double flowers in May and June. Not hardy in cold sections. Splendid for growing indoors in pots during the winter. 1 ft. 3 for 25¢; 12 for 70¢; 100 for \$5.00.



9460 Paper White Narcissus One of the easiest flowers to grow in the house either in soil or pebbles and water. Delightfully scented. Not hardy. Popular. 12 for 60¢; 100 for \$4.25; 250 for \$10.00.



8977 Ranunculus
Tecolote Giants. Wonderful colors; giant
flowers in June. Not hardy in very cold
sections. Splendid for growing in pots
during the winter. 12 to 15 in, stems.
3 for 15¢; 12 for 55¢; 100 for \$3.75.



9557 Giant Flowered Sweet Scented Freesias Rainbow Hybrids. Mixture of all colors. One of the most fragrant of our indoor winter flowering plants. Not hardy, 12